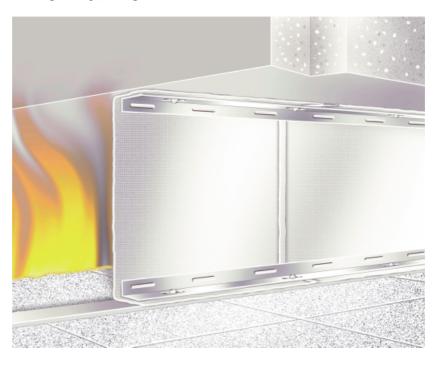

## **Single Membrane Integrity Only Fire Barrier**

Cost effective, lightweight fire barrier for up to 1 hour compartmentation of voids and above fire rated walls where integrity only is required.

- Lightweight
- Versatile
- Easily Modified
- Waterproof
- Tested to BS476 Parts 20/22
- Easy to handle
- Simple to fix

For 30 minutes integrity, FlameStop is fixed with galvanised angle fixed top, bottom and sides with m6 bolts or self tapping concrete screws at 600mm centres.

For 60 minutes integrity FlameStop is fixed with galvanised angle at the top, bottom and sides with m6 bolts at 300mm centres.