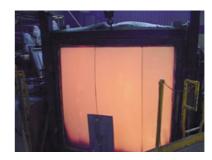

QBM, Unit 5C, Grange Avenue, Baldoyle Ind. Est., Baldoyle, Dublin 13.





## **Single Membrane Integrity Only Fire Barrier**

FlameStop is available in a standard roll size of 1.55m x 25m.

It is extremely lightweight and easy to use, it is also very strong.

Fixing details are as follows;

For 30 minutes integrity, FlameStop is fixed with galvanised angle fixed top, bottom and sides with m6 bolts or self tapping concrete screws at 600mm centres.

For 60 minutes integrity FlameStop is fixed with galvanised angle at the top, bottom and sides with m6 bolts at 300mm centres.

When joining Flame Stop, its edges are put together and stapled 25mm in at 300mm centres. The material is then folded over and stapled again 25mm in at 300mm centres. (see illustrations below)

measurements in mm







FlameStop60 during fire testing

Your distributor: