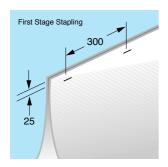

When joining Flame Stop, its edges are put together and stapled 25mm in at 300mm centres. The material is then folded over and stapled again 25mm in at 300mm centres. (see illustrations below)

measurements in mm