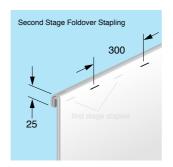

When joining Flame Stop, its edges are put together and stapled 25mm in at 300mm centres. The material is then folded over and stapled again 25mm in at 300mm centres. (see illustrations below)

measurements in mm